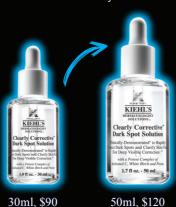

## BIGGER. BRIGHTER

**OVER** 20,000

SINGAPOREANS

**HAVE TRIED &** 

LOVED IT!\*

KIEHLS

Clearly Corrective™

Dark Spot Solution

Jumbo size (50ml) available for a limited time only in March.