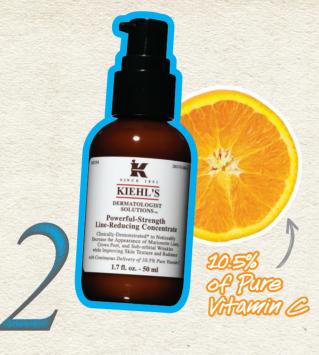

#### Powerful-Strength Line-Reducing Concentrate

Step up your healthy skin routine with this booster serum for improved skin radiance & texture.