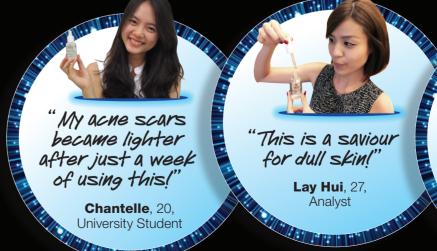

#### STAR LIGHT \* STAR BRIGHT

Clearly Corrective Dark Spot Solution will help light the way, regardless of the stage of life you're in. Little wonder that these women have fallen in 'Love At First Bright' with it.