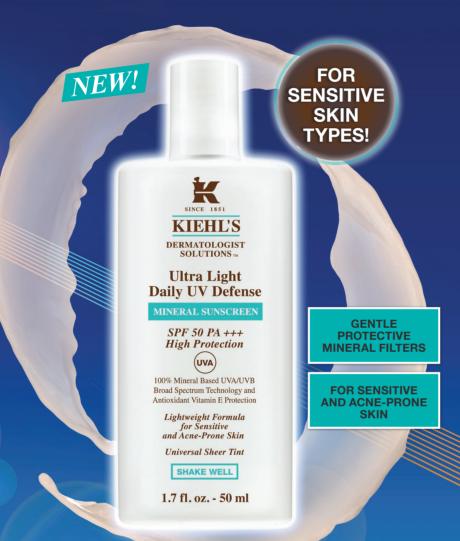

#### DERMATOLOGIST SOLUTIONS™

ULTRA LIGHT DAILY UV DEFENSE MINERAL SUNSCREEN

#### RECYCLE YOUR OLD EMPTIES FOR KIEHL'S TOP CUSTOMER FAVOURITE SUNBLOCK!

Recycle any of your facial sunblock full-sized empty with Kiehl's and exchange it for a travel-sized Kiehl's Dermatologist Solutions Ultra Light Daily UV Defense SPF 50 PA++++.

#### Ultra Light Daily UV Defense SPF50 PA++++

Don't forget to slap on this oil-free, lightweight sunscreen to shield the harmful UV rays every morning!