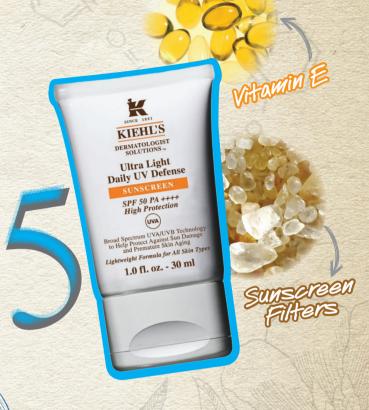

## PROTECT AGAINST UP TO 90% OF SKIN AGEING

FOR **ALL SKIN** 

SPF 50 PA ++++ High Protection

(UVA)

1.0 fl. oz. - 30 ml

rum UVA/UVB Technology otect Against Sun Damage Premature Skin Aging

eight Formula for All Skin Type

**BLOCKS 3** TYPES OF DAMAGING RAYS

**TYPES!** 

SUPER LIGHTWEIGHT AND HYDRATING

OIL-FREE RAGRANCE-FREE AND COLOR-FREE

#### **DERMATOLOGIST SOLUTIONS™**

ULTRA LIGHT DAILY UV DEFENSE SPF 50 PA++++

#### Ultra Light Daily UV Defense SPF50 PA++++

Don't forget to slap on this oil-free, lightweight sunscreen to shield the harmful UV rays every morning!