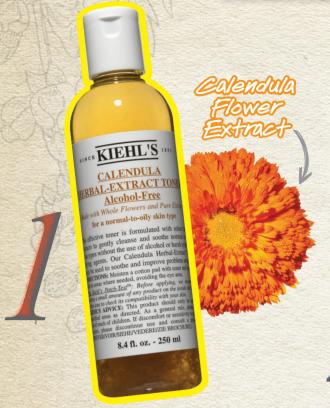

#### Calendula Herbal-Extract Toner

This natural alcohol-free formula soothes and improves problem areas, while preparing skin for the rest of the skincare regime.