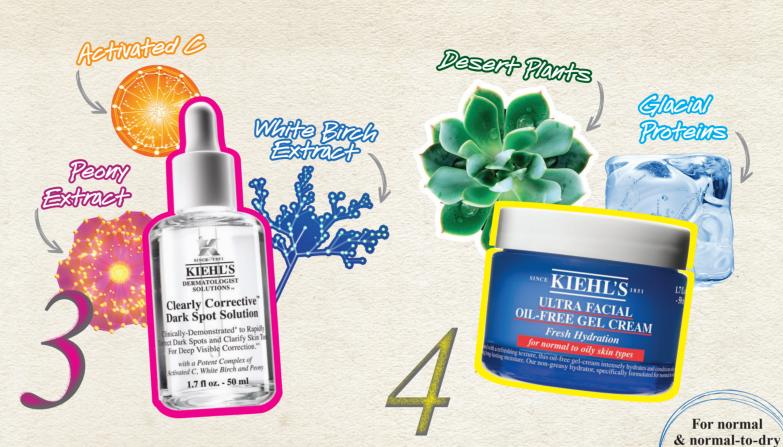

## **OUR BRIGHT STAR FOR CLARITY**

**VISIBLY** 

• Radiance

•Skin Tone

• Acne Scars

Pigmentation

**IMPROVES:** 

#### DERMATOLOGIST SOLUTIONS™ Clearly Corrective<sup>™</sup> Dark Spot Solution

A fast-acting serum that imparts overall radiance and luminosity to the skin

The thing about being a star is, despite how effortless it all looks, a lot of work goes behind the scenes to make it happen. Take the creation of the Clearly Corrective Dark Spot Solution, for instance. This efficacious serum is designed with 'Anti-Cluster' technology, ensuring penetration deep into the skin to break apart discolorations and prevents the formation of new pigment clusters. For an added boost, it uses an innovative and balanced formulation of Nature & Science to help give you the clear, luminous skin you've always wanted.

#### POWERFUL INGREDIENTS FOR STELLAR RESULTS

White Birch **Extract** Increases skin's hydration levels, elasticity

and collagen

Latest generation of Protects skin vitamin C, penetrates against free rapidly to attack radicals. deep-set dark spots while preventing the formation of new ones

## BIGGER. BRIGHTER

**OVER** 20,000

SINGAPOREANS

**HAVE TRIED &** 

LOVED IT!\*

KIEHLS

Clearly Corrective™

Dark Spot Solution

#### Ultra Facial Oil-Free Gel-Cream

A new, refreshing, non-sticky formula that conditions normal to oily skin for a full 24 hours of hydration, while minimizing the appearance of shine and pores.